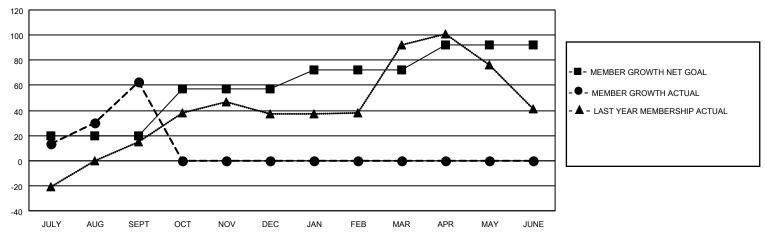

### GOALS AND ACTUAL MEMBERS CUMULATIVE

| DROPPED CLUBS: 0 |    | 12 CLUBS OF 32 ADDED 1 OR | GENDER DISTRIBUTION       |              |  |
|------------------|----|---------------------------|---------------------------|--------------|--|
|                  |    | MORE NEW MEMBERS          | MALE                      | 600 (49.26%) |  |
|                  |    |                           | FEMALE                    | 611 (50.16%) |  |
| DROPPED MEMBERS  |    |                           | NON BINARY 0 (0.00%)      |              |  |
| DECEASED         | 2  |                           | PREFER NOT TO ANSWER      | 7 (0.57%)    |  |
| CLUB CANCELLED   | 0  | CLICK HERE FOR CUMULATIVE | TOTAL FAMILY UNIT MEMBERS | 232          |  |
| OTHER            | 15 | MEMBERSHIP DATA           |                           |              |  |
| TOTAL            | 17 |                           | FAMILY MEMBERS PAYING HAI | LF DUES 120  |  |
|                  |    |                           |                           |              |  |

Results as of: 9/30/2022